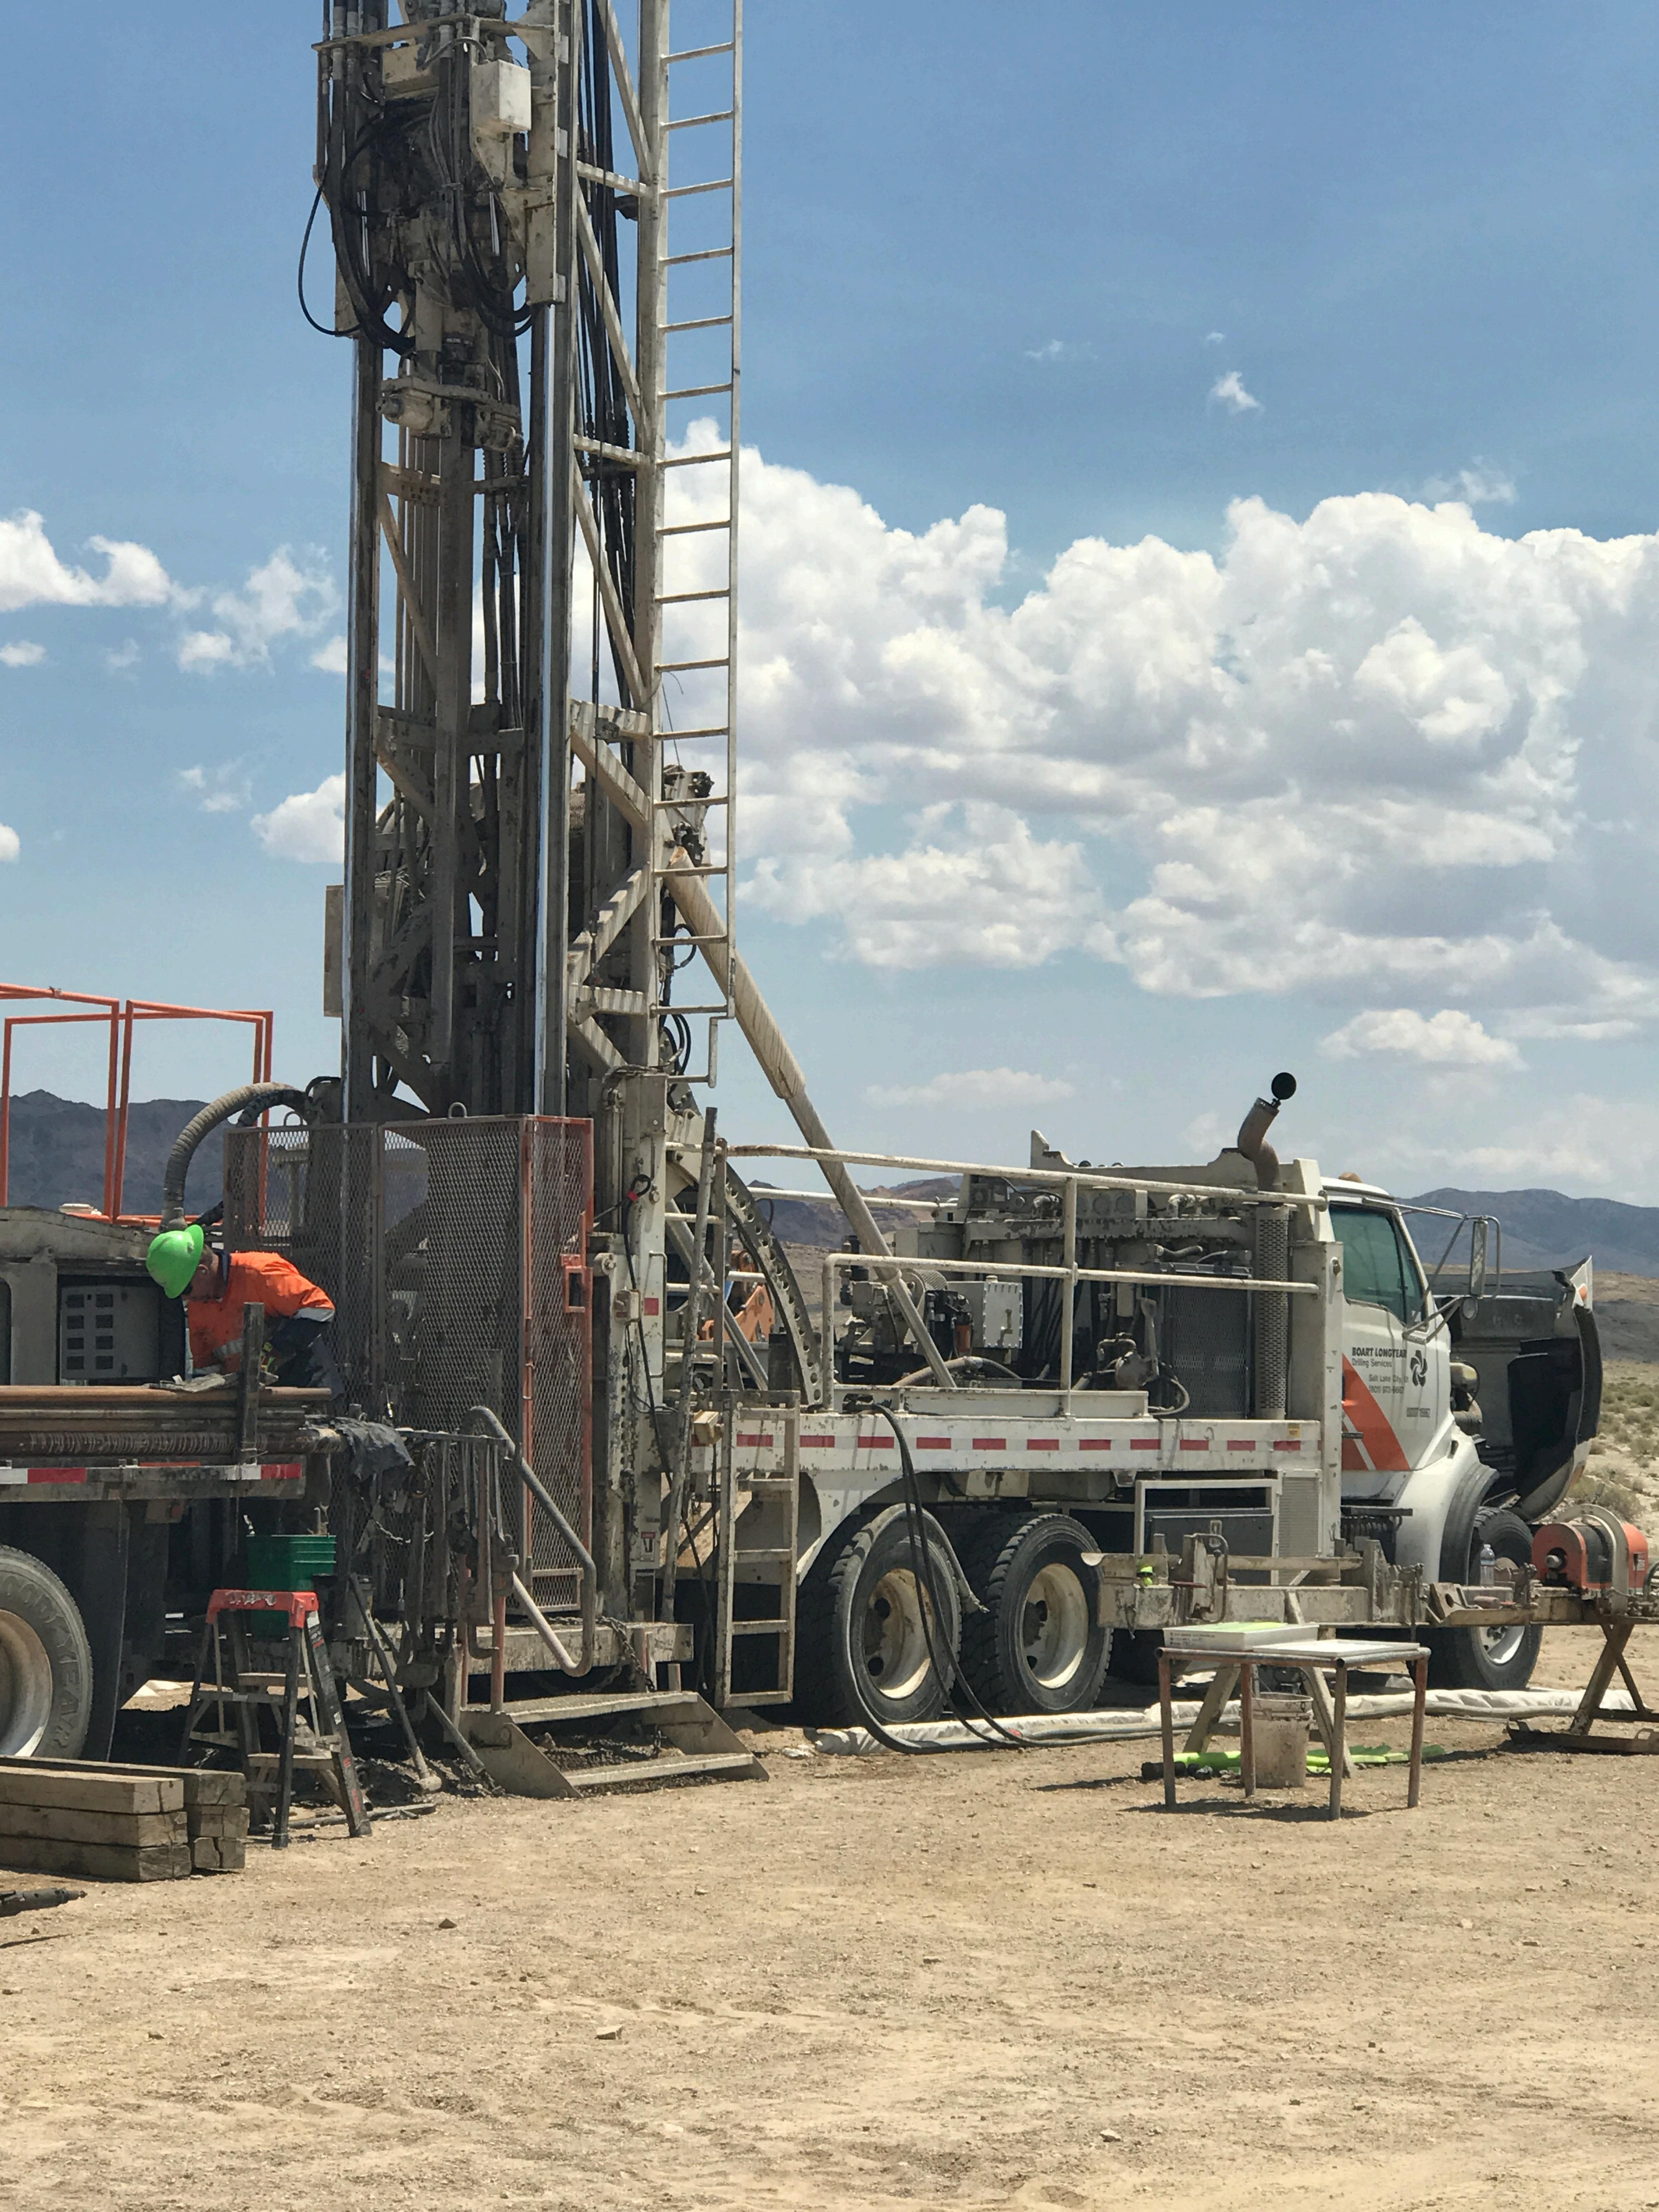

## NEVADA DIVISION OF WATER RESOURCES DRILLING INSPECTION REPORT

| 1.                      | Date: 06-19                                     |                                                                                                        |
|-------------------------|-------------------------------------------------|--------------------------------------------------------------------------------------------------------|
| 2.                      | Location:                                       | Legal TO25 R40E SEC, 29 SWSW Street Address APN                                                        |
|                         |                                                 | County ESMERALDA                                                                                       |
| 3.                      | Drilling Compa                                  | ny: Boart Longyear                                                                                     |
| 4.                      | Licensed Drille                                 | r on Site: Name Tom Trujillo License Number Rig Type BK - 7                                            |
| 5.                      | Intent Card File                                | d: # Date Filed                                                                                        |
| 6.                      | Type of Operati                                 | on: New Well _X Deepening Reconditioning Abandonment                                                   |
| 7.                      | Type of Well:                                   | Monitor Test Dewater Waiver #<br>Municipal Commercial Irrigation Permit #<br>Domestic Replacement Well |
| 8.                      | Casing:                                         | Steel PVC X_ Outer Diameter Wall Thickness _Sch 80                                                     |
| 9.                      | Seals:                                          | Sealing Depth Measured Sealing Material on Site<br>Cement Bentonite Number of Bags                     |
| 10.                     | Plugging:                                       | Casing Perforated or Pulled Where Plugging Material Material Volume Static Water Level                 |
| 11.                     | Note Problems, Violations or Particulars Below: |                                                                                                        |
|                         | Installing                                      | instrumentation borehole Piezometer                                                                    |
|                         |                                                 | total depth to be 3000 feet.                                                                           |
|                         | Current                                         | depth 467 feet.                                                                                        |
|                         | Drilling                                        | Under NAC. 534.4376.                                                                                   |
|                         |                                                 |                                                                                                        |
| Inspector Michael Scott |                                                 |                                                                                                        |