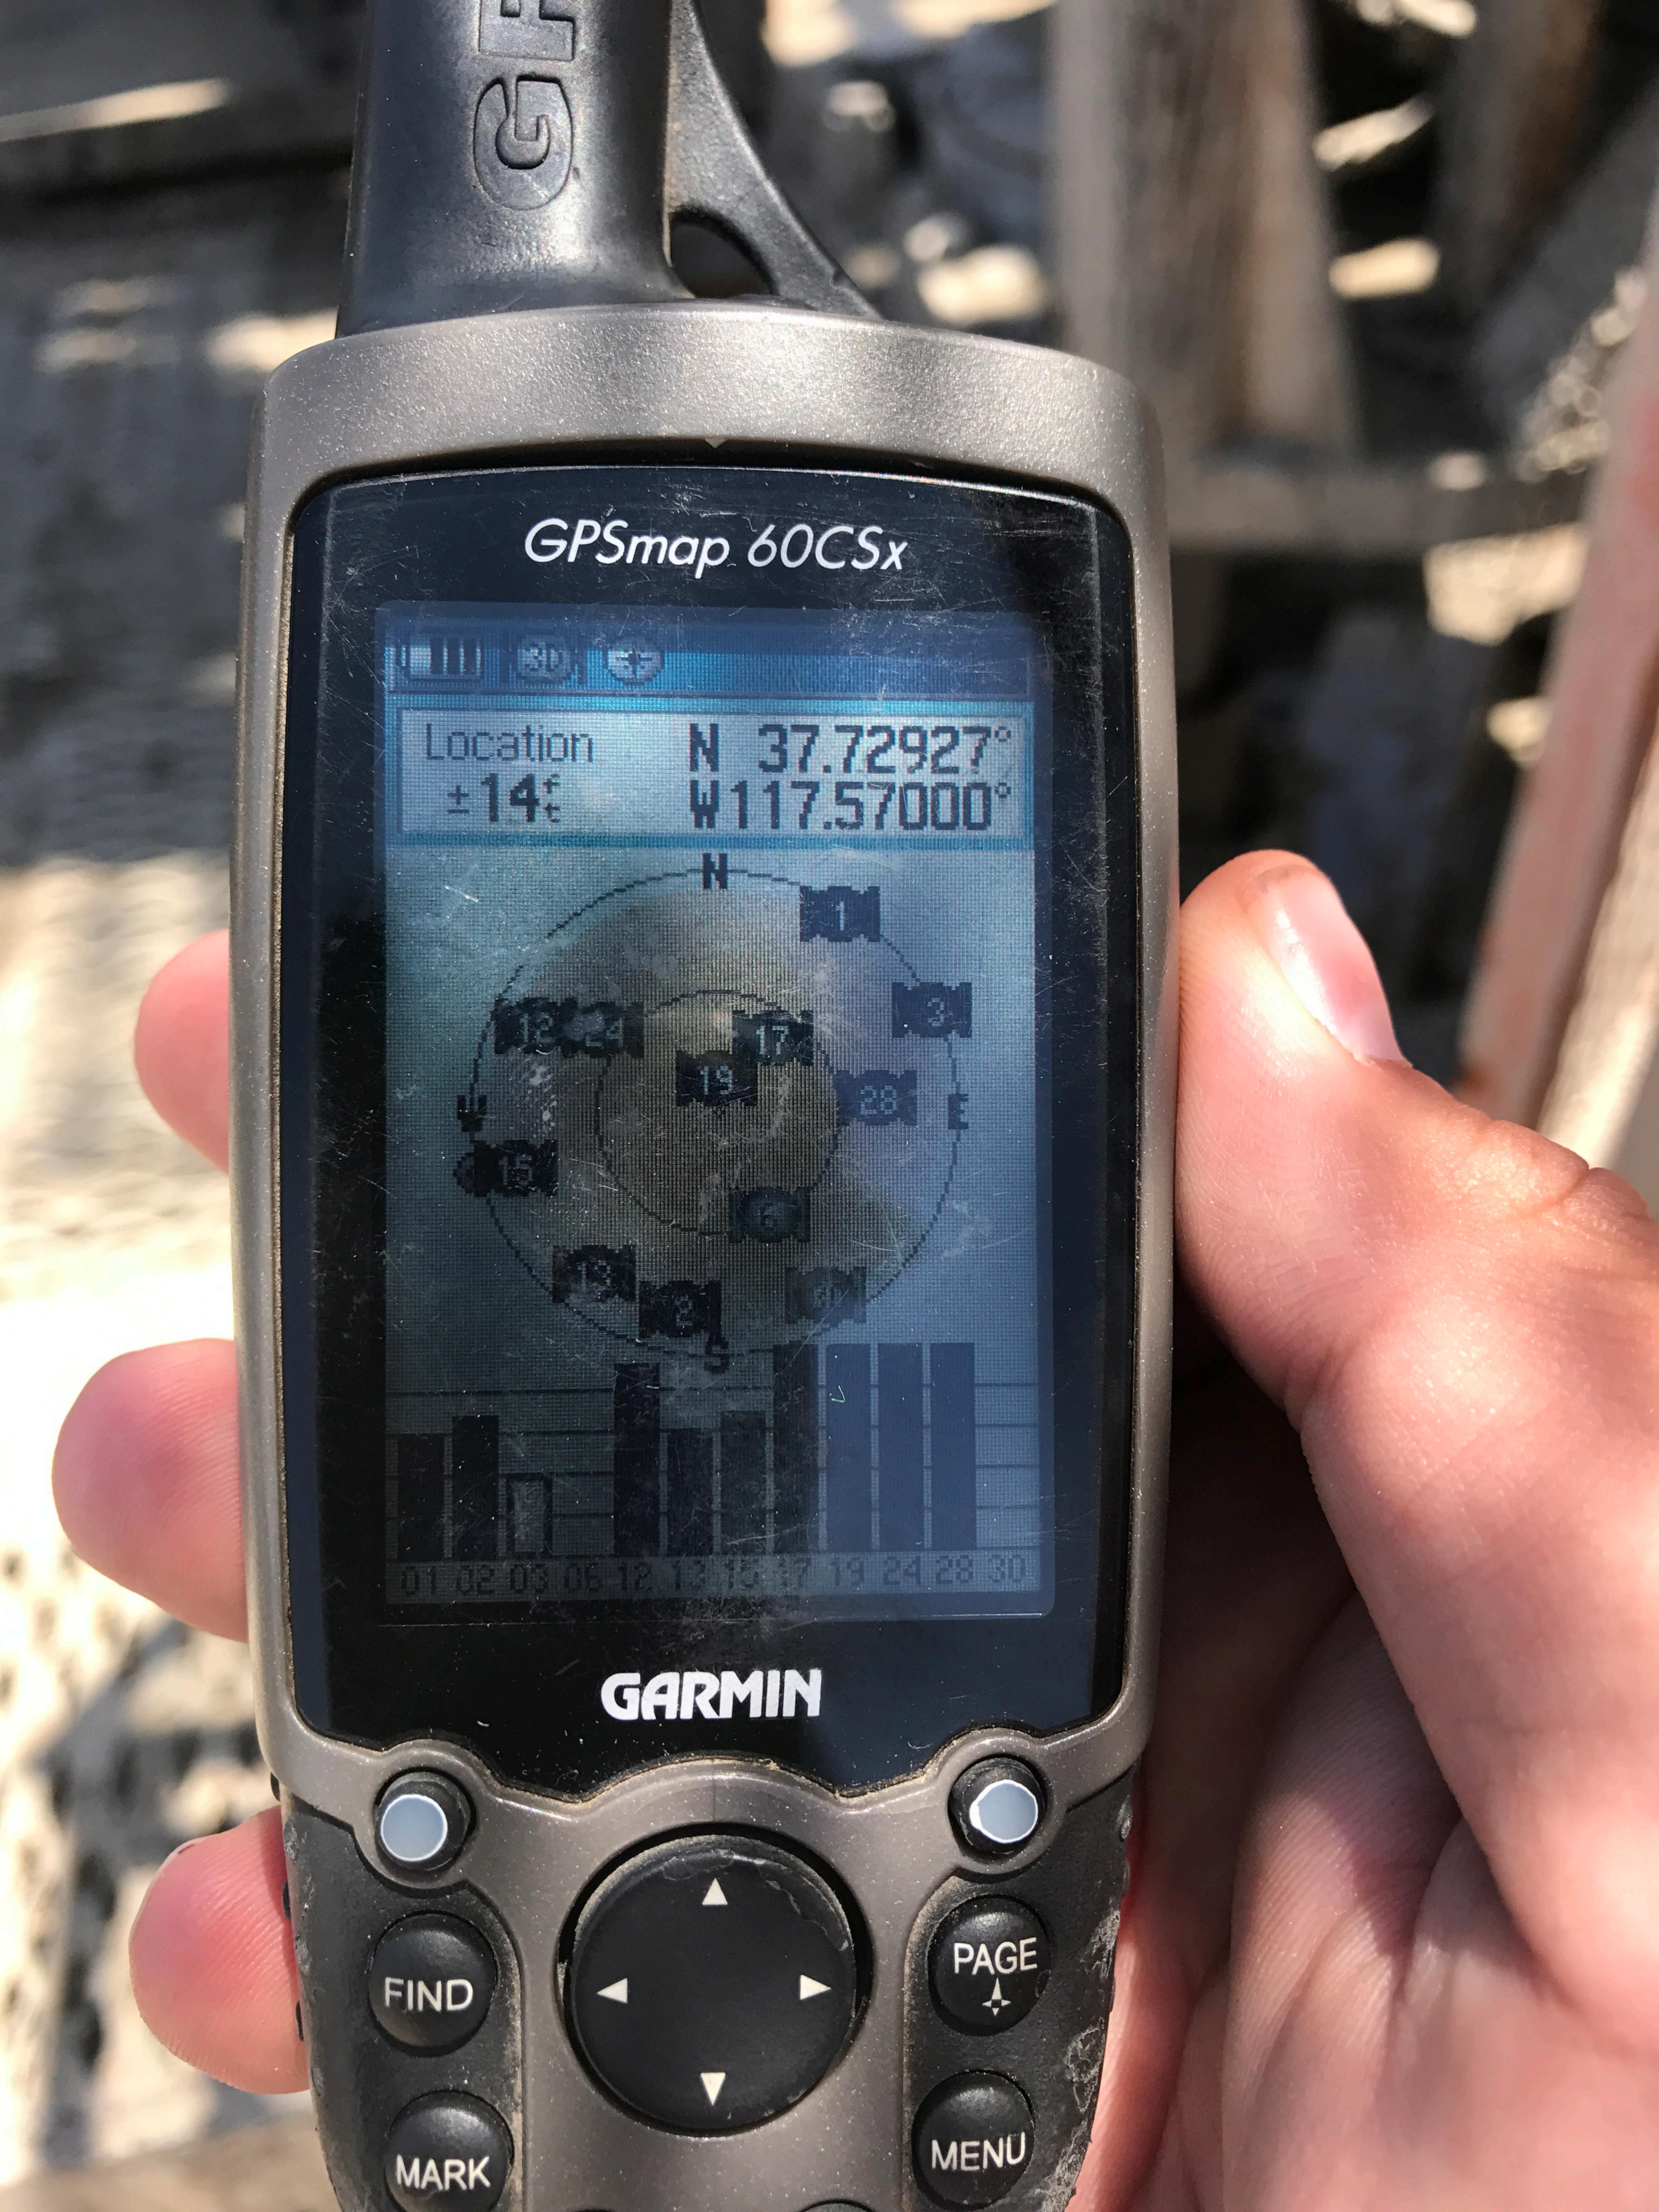

## NEVADA DIVISION OF WATER RESOURCES DRILLING INSPECTION REPORT

| 1.                      | Date: 06-19                                     |                                                                                                        |
|-------------------------|-------------------------------------------------|--------------------------------------------------------------------------------------------------------|
| 2.                      | Location:                                       | Legal TO25 R40E SEC, 29 SWSW Street Address APN                                                        |
|                         |                                                 | County ESMERALDA                                                                                       |
| 3.                      | Drilling Compa                                  | ny: Boart Longyear                                                                                     |
| 4.                      | Licensed Drille                                 | r on Site: Name Tom Trujillo License Number Rig Type BK - 7                                            |
| 5.                      | Intent Card File                                | d: # Date Filed                                                                                        |
| 6.                      | Type of Operati                                 | on: New Well _X Deepening Reconditioning Abandonment                                                   |
| 7.                      | Type of Well:                                   | Monitor Test Dewater Waiver #<br>Municipal Commercial Irrigation Permit #<br>Domestic Replacement Well |
| 8.                      | Casing:                                         | Steel PVC X_ Outer Diameter Wall Thickness _Sch 80                                                     |
| 9.                      | Seals:                                          | Sealing Depth Measured Sealing Material on Site<br>Cement Bentonite Number of Bags                     |
| 10.                     | Plugging:                                       | Casing Perforated or Pulled Where Plugging Material Material Volume Static Water Level                 |
| 11.                     | Note Problems, Violations or Particulars Below: |                                                                                                        |
|                         | Installing                                      | instrumentation borehole Piezometer                                                                    |
|                         |                                                 | total depth to be 3000 feet.                                                                           |
|                         | Current                                         | depth 467 feet.                                                                                        |
|                         | Drilling                                        | Under NAC. 534.4376.                                                                                   |
|                         |                                                 |                                                                                                        |
| Inspector Michael Scott |                                                 |                                                                                                        |